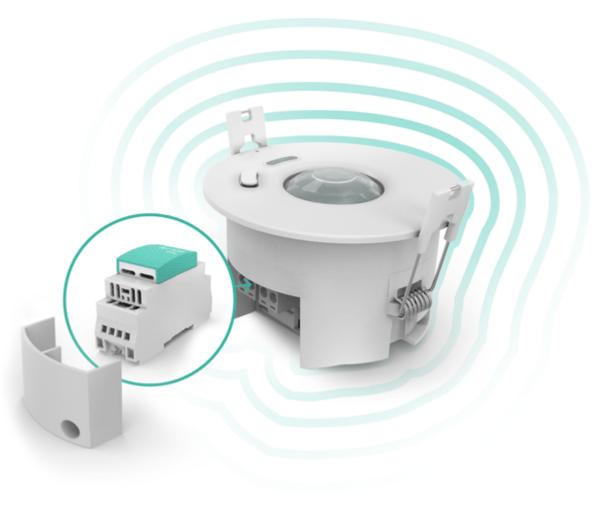

### Inbuilt wireless relay

# Select a **10A mains rated** or **volt-free relay**

Can be used as an independently controlled wireless output by any compatible control system.

For improved interoperability, all inbuilt relays are compliant to IEC62386-208 (device type 7).