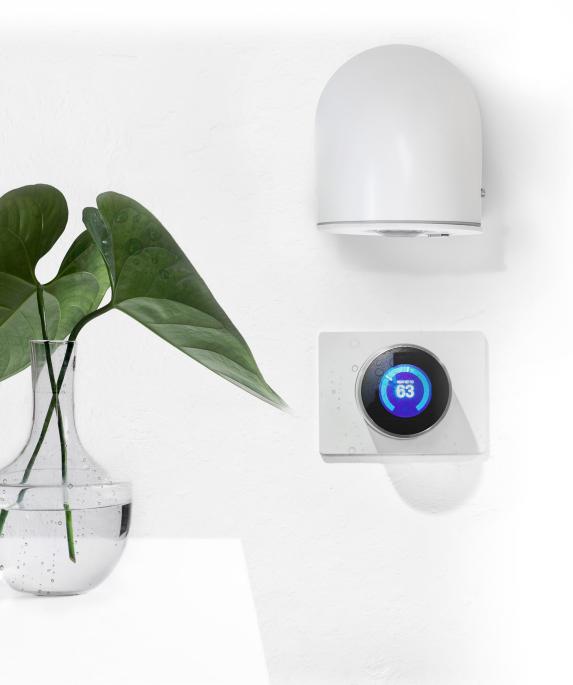

# **Wireless sensors**

### A standardised, open and interoperable sensor solution

Introducing The Wireless sensor range, supports IEC 62386-104 and delivers DALI standard support over a Thread wireless mesh network.

**Wireless microwave and PIR** 

### Wall, surface, recessed and **IP65** mounting options available.