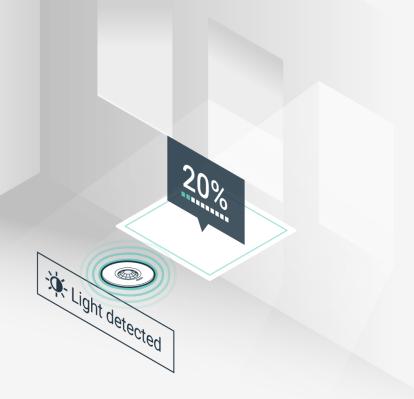

### Wireless light level measurement

Internal light level sensors can measure and report light level changes wirelessly with support for IEC62386-304