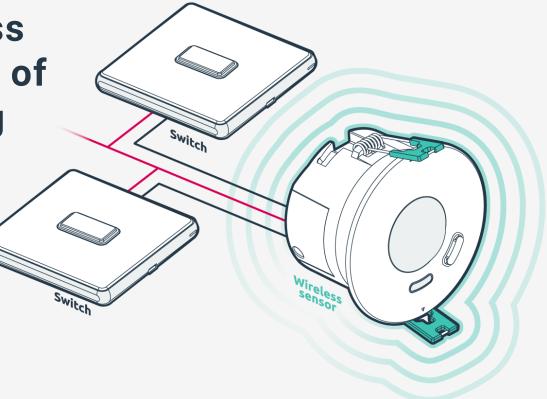

#### Wireless switch

## Each switch **provides a wireless input** to the system **for control of lights anywhere in the building**

- Option of two mains rated switch inputs
- Users can connect standard switch types directly to the sensor
- Our wireless switches are compliant to IEC62386-301 and IEC62386-302