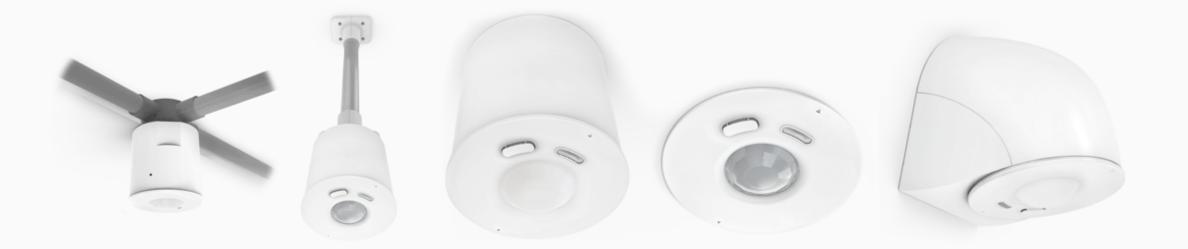

### Wireless microwave and PIR options provide the flexibility to use the best sensing technology for the application

Mounting and ingress protection

### Wall, surface, recessed and **IP65** mounting options available.