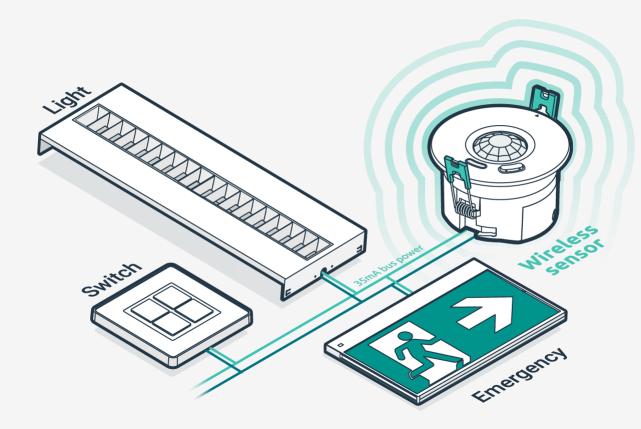

### **Wireless DALI extension**

## Our Wireless sensors support bridging to other DALI-2 devices

With an inbuilt power supply, the wireless sensors can provide up to 35mA of bus power to other DALI devices.

Wireless IR remote control