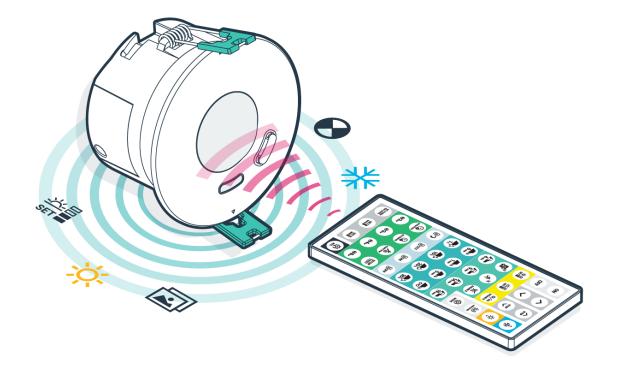

## **Built-in infrared receivers** support IR remote control of lighting, scenes and sequences and more

IR commands relay to compatible DALI-2 Application controllers

IR controller spec > IR commissioning controller spec >