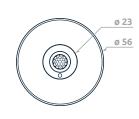

|
| 0 to 45°C                                               |
| PC (body)                                               |
| IP20                                                    |
| IEC 61347-2-11<br>CISPR 15<br>EN 55015<br>IEC 62386-303 |
|                                                         |

#### Usage

| Ambient light level sensing | Measurements between 0 - 10,000 Lux<br>Set points and trigger levels controlled by<br>DALI application controller |
|-----------------------------|-------------------------------------------------------------------------------------------------------------------|
| Time-out actions and events | Configuration dependent on DALI application controller                                                            |

#### **Dimensions**









#### Accessory range

| Order code    | Description                   |  |
|---------------|-------------------------------|--|
| zc-pir-rs-kit | PIR sensor recessed mount kit |  |
| zc-pir-cd-kit | PIR sensor conduit mount kit  |  |
| zc-pir-sm-kit | PIR sensor surface mount kit  |  |

### **Detection pattern**

| Order code | Range ø | Mounting height |
|------------|---------|-----------------|
| zc-pir-5m  | 5 m     | 2.7 m           |
| zc-pir-8m  | 8 m     | 2.7 - 10 m      |



### Notice

- The switch must not be connected to any mains. It is powered directly н. from the DALI line.
- The DALI line is not SELV. It must be treated like LV mains and treated with . the same precautions and wiring regulations.

V 3.8