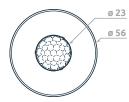

#### **Dimensions**

### **Detection pattern**

| Order code | Range ø | Mounting height |
|------------|---------|-----------------|
| zc-pir-5m  | 5 m     | 2.7 m           |
| zc-pir-8m  | 8 m     | 2.7 - 10 m      |