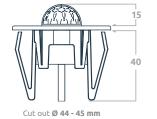

|
| 0 to 45°C                                               |
| PC (body)                                               |
| IP20                                                    |
| IEC 61347-2-11<br>CISPR 15<br>EN 55015<br>IEC 62386-303 |
|                                                         |

#### Usage

| Ambient light level sensing | Measurements between 0 - 10,000 Lux<br>Set points and trigger levels controlled by<br>DALI application controller |
|-----------------------------|-------------------------------------------------------------------------------------------------------------------|
| Time-out actions and events | Configuration dependent on DALI application controller                                                            |

#### **Dimensions**









#### Accessory range

| Order code    | Description                   |  |
|---------------|-------------------------------|--|
| zc-pir-rs-kit | PIR sensor recessed mount kit |  |
| zc-pir-cd-kit | PIR sensor conduit mount kit  |  |
| zc-pir-sm-kit | PIR sensor surface mount kit  |  |

### **Detection pattern**

| Order code | Range ø | Mounting height |
|------------|---------|-----------------|
| zc-pir-5m  | 5 m     | 2.7 m           |
| zc-pir-8m  | 8 m     | 2.7 - 10 m      |



### Notice

- The switch must not be connected to any mains. It is powered directly н. from the DALI line.
- The DALI line is not SELV. It must be treated like LV mains and treated with . the same precautions and wiring regulations.

V 3.8