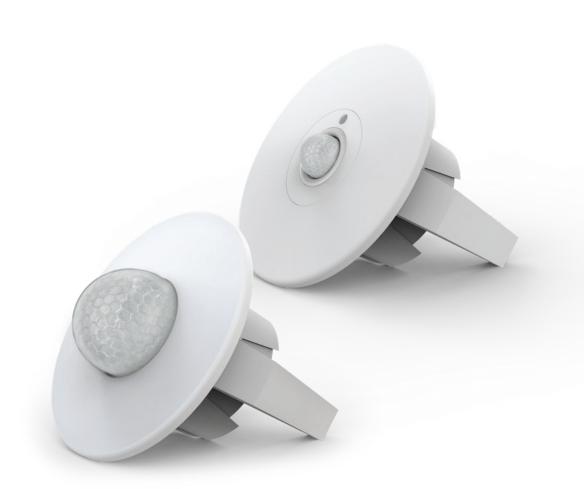

#### Features

- Compliant with DALI and DALI-2
- Suitable for up to 32 devices per DALI line ÷
- Control based on ambient light and motion detection ÷
- Adjustable motion sensitivity and light-level set point ÷
- Multi-master compatible / multiple control devices per line ÷
- Available as surface & recessed mount and as a plug-in module х.
- 8m model suitable for high ceilings(up to 10 m) and warehouses ÷

DALI version 2 compliant device

The 8m is suitable for mounting on high ceilings

Control based on ambient light and motion detection

#### Features

- For use with DALI-2 application controller
- . Suitable for up to 32 devices per DALI line
- Compliant to IEC 62386-303 and 62386-304 .
- The 8 m is suitable for high ceilings and warehouses х.
- Light control based on ambient light and motion detection .
- Multi-master compatible / multiple control devices per line .
- Available as surface & recessed mount, and as a plug-in module .
- Control scenes / groups / actions / events with a zencontrol control system .