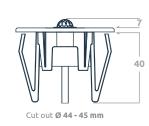

|
| 0 to 45°C                                               |
| PC (body)                                               |
| IP20                                                    |
| IEC 61347-2-11<br>CISPR 15<br>EN 55015<br>IEC 62386-303 |
|                                                         |

#### Usage

| Ambient light level sensing | Measurements between 0 - 10,000 Lux<br>Set points and trigger levels controlled by<br>DALI application controller |
|-----------------------------|-------------------------------------------------------------------------------------------------------------------|
| Time-out actions and events | Configuration dependent on DALI application controller                                                            |

#### **Dimensions**









#### Accessory range

| Order code    | Description                   |  |
|---------------|-------------------------------|--|
| zc-pir-rs-kit | PIR sensor recessed mount kit |  |
| zc-pir-cd-kit | PIR sensor conduit mount kit  |  |
| zc-pir-sm-kit | PIR sensor surface mount kit  |  |

### **Detection pattern**

| Order code | Range ø | Mounting height |
|------------|---------|-----------------|
| zc-pir-5m  | 5 m     | 2.7 m           |
| zc-pir-8m  | 8 m     | 2.7 - 10 m      |



### Notice

- The switch must not be connected to any mains. It is powered directly н. from the DALI line.
- The DALI line is not SELV. It must be treated like LV mains and treated with . the same precautions and wiring regulations.

V 3.8