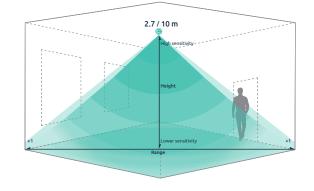

### **Detection pattern**

| Order code | Range ø | Mounting height |
|------------|---------|-----------------|
| zc-pir-5m  | 5 m     | 2.7 m           |
| zc-pir-8m  | 8 m     | 2.7 - 10 m      |