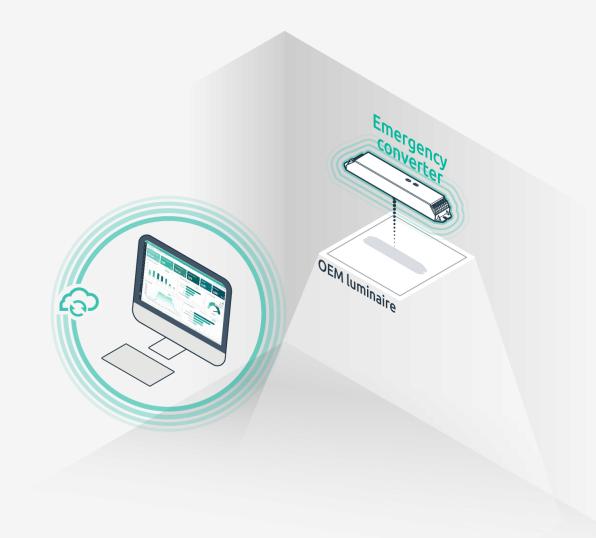

#### Introducing

zencontrol's range of Emergency converters provide a flexible OEM solution for lighting manufactures looking to add emergency products to their range

**Small form factor** 

Allows manufacturers to integrate the converter into most fitting types and has a compatible footprint for seamless integration