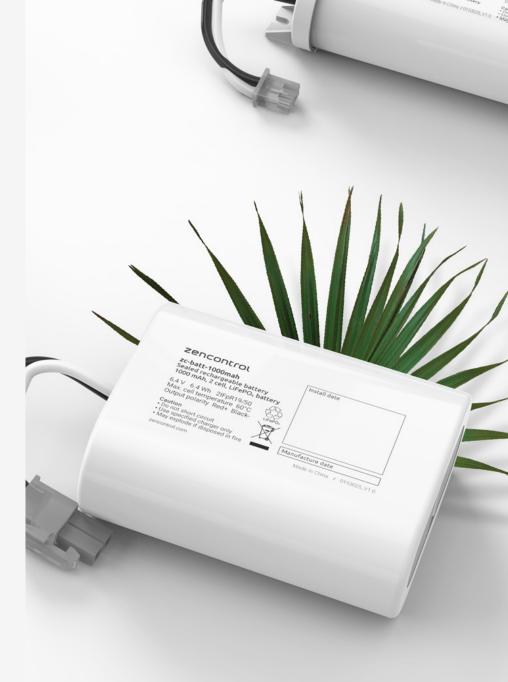

Designed to be environmentally friendly, the zencontrol Emergency converters suit high temperature LiFePO<sub>4</sub> batteries

#### **Lithium battery**

Manufacturers can choose supported battery types which provide **standard** (**5 year**) **or long** (**10 year**) battery design-life for lower through-life maintenance costs

zencontrol battery packs come complete with an internal <u>BMS</u> for protection against short circuit or over charge.