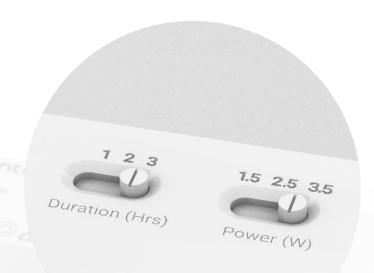

# Automatic self-test DALI test & monitoring IEC62386-104 over Thread®

1, 2, 3-hour duration selector

Easily select between 1, 2 and 3-hour emergency durations with a **convenient selection switch** on the top of the unit

#### **Output power selector**

## A single model supports three different power ranges through an output power selector

This allows manufacturers to select the emergency power of their choice without the need for additional inventory.