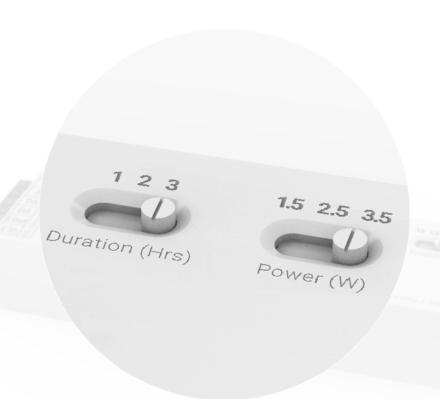

# Automatic self-test DALI test & monitoring IEC62386-104 over Thread®

1, 2, 3-hour duration selector

Easily select between 1, 2 and 3-hour emergency durations with a **convenient selection switch** on the top of the unit

#### **Output power selector**

## A single model supports three different power ranges through an output power selector

This allows manufacturers to select the emergency power of their choice without the need for additional inventory.