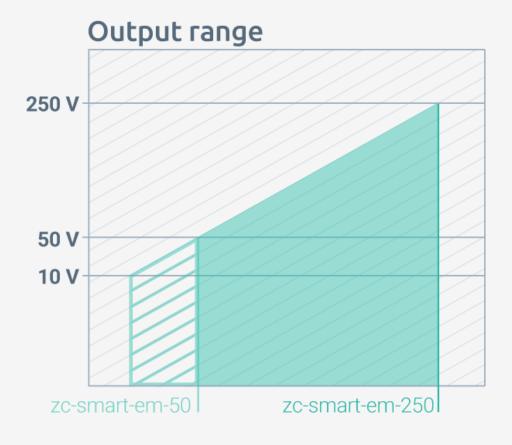

## A single model supports three different power ranges through an output power selector

This allows manufacturers to select the emergency power of their choice without the need for additional inventory.

zc-smart-em-50 = 1.5W / 2.5W / 3.5W zc-smart-em-250 = 2.5W / 3.5W / 4.5W

#### Wide output voltage

Suited to a wide variety of installations, the Emergency converter can be used alongside most drivers

zc-smart-em-50 = 10 - 50V output SELV zc-smart-em-250 = 50 - 250V output Non-SELV **Lithium battery** 