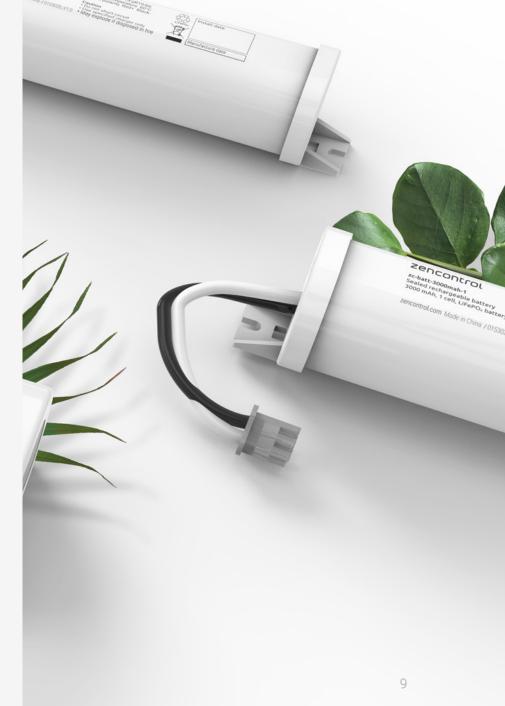

Designed to be environmentally friendly, the zencontrol Emergency converters suit high temperature LiFePO<sub>4</sub> batteries

#### **Lithium battery**

Manufacturers can choose supported battery types which provide **standard** (**5 year**) **or long** (**10 year**) battery design-life for lower through-life maintenance costs

zencontrol battery packs come complete with an internal <u>BMS</u> for protection against short circuit or over charge.