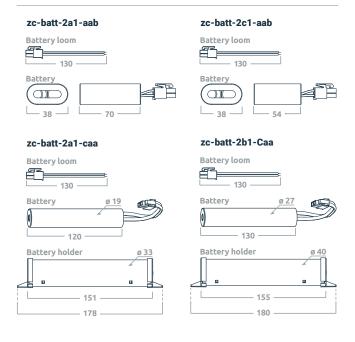

## Product range

| Order code      | Description                                 |
|-----------------|---------------------------------------------|
| zc-batt-2a1-aab | 1500mAh 2 cell Side by Side LiFePO4 battery |
| zc-batt-2a1-caa | 1500mAh 2 cell LiFePO4 battery              |
| zc-batt-2b1-caa | 3000mAh 2 cell LiFePO4 battery              |
| zc-batt-2c1-aab | 1000mAh 2 cell Side by Side LiFePO4 battery |

### Dimensions (mm)

## **Specifications**

| Battery type         | LiFePO4                     |
|----------------------|-----------------------------|
| Voltage              | 6.4V                        |
| Capacity             | 1000mAh / 1500mAh / 3000mAh |
| Max cell temperature | 60°C                        |
| Output polarity      | Red + Black -               |
|                      |                             |