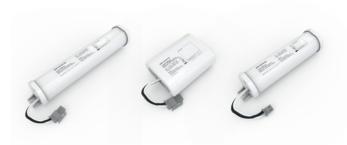

## Product range

| Order code      | Description                                 |
|-----------------|---------------------------------------------|
| zc-batt-2a1-aab | 1500mAh 2 cell Side by Side LiFePO4 battery |
| zc-batt-2a1-caa | 1500mAh 2 cell LiFePO4 battery              |
| zc-batt-2b1-caa | 3000mAh 2 cell LiFePO4 battery              |
| zc-batt-2c1-aab | 1000mAh 2 cell Side by Side LiFePO4 battery |

#### Features

- Sealed rechargeable battery
- Includes battery management system to protect battery
- Includes short circuit protection
- Includes over charge protection
- LiFeP04