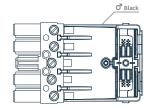

## **Product range**

| Order code  | Description                                          |
|-------------|------------------------------------------------------|
| zc-plug-6w  | Starter 6 pole male plug assembly (re-wireable)      |
| zc-plug-d5m | DALI 5-way male plug assembly                        |
| zc-plug-d5w | DALI 5-way female plug assembly to suit zc-driver-40 |
| zc-plug-3m  | Male accessory plug to suit zc-driver-40             |
|             |                                                      |

## **Specifications**

| Number of conductors | 6 / 5 / 3               |
|----------------------|-------------------------|
| Rated voltage        | 230 V ~                 |
| Rated current        | 16 A                    |
| Terminal type        | Screw                   |
| Terminal capacity    | 1 - 2.5 mm <sup>2</sup> |
| Strain relief        | Inbuilt (5-way)         |