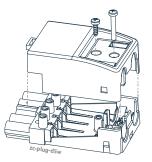

## **Product range**

| Order code  | Description                                          |
|-------------|------------------------------------------------------|
| zc-plug-6w  | Starter 6 pole male plug assembly (re-wireable)      |
| zc-plug-d5m | DALI 5-way male plug assembly                        |
| zc-plug-d5w | DALI 5-way female plug assembly to suit zc-driver-40 |
| zc-plug-3m  | Male accessory plug to suit zc-driver-40             |
|             |                                                      |