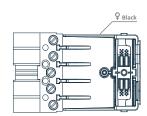

## **Product range**

| Order code  | Description                                          |
|-------------|------------------------------------------------------|
| zc-plug-6w  | Starter 6 pole male plug assembly (re-wireable)      |
| zc-plug-d5m | DALI 5-way male plug assembly                        |
| zc-plug-d5w | DALI 5-way female plug assembly to suit zc-driver-40 |
| zc-plug-3m  | Male accessory plug to suit zc-driver-40             |
|             |                                                      |

## **Specifications**

| Number of conductors | 6 / 5 / 3               |
|----------------------|-------------------------|
| Rated voltage        | 230 V ~                 |
| Rated current        | 16 A                    |
| Terminal type        | Screw                   |
| Terminal capacity    | 1 - 2.5 mm <sup>2</sup> |
| Strain relief        | Inbuilt (5-way)         |