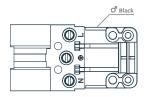

## **Product range**

| Order code  | Description                                          |
|-------------|------------------------------------------------------|
| zc-plug-6w  | Starter 6 pole male plug assembly (re-wireable)      |
| zc-plug-d5m | DALI 5-way male plug assembly                        |
| zc-plug-d5w | DALI 5-way female plug assembly to suit zc-driver-40 |
| zc-plug-3m  | Male accessory plug to suit zc-driver-40             |
|             |                                                      |

## **Specifications**

| Number of conductors | 6 / 5 / 3               |
|----------------------|-------------------------|
| Rated voltage        | 230 V ~                 |
| Rated current        | 16 A                    |
| Terminal type        | Screw                   |
| Terminal capacity    | 1 - 2.5 mm <sup>2</sup> |
| Strain relief        | Inbuilt (5-way)         |