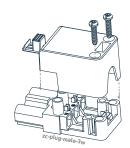

## **Product range**

| Order code  | Description                                          |
|-------------|------------------------------------------------------|
| zc-plug-6w  | Starter 6 pole male plug assembly (re-wireable)      |
| zc-plug-d5m | DALI 5-way male plug assembly                        |
| zc-plug-d5w | DALI 5-way female plug assembly to suit zc-driver-40 |
| zc-plug-3m  | Male accessory plug to suit zc-driver-40             |
|             |                                                      |