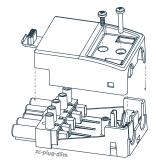

## **Product range**

| Order code  | Description                                          |
|-------------|------------------------------------------------------|
| zc-plug-6w  | Starter 6 pole male plug assembly (re-wireable)      |
| zc-plug-d5m | DALI 5-way male plug assembly                        |
| zc-plug-d5w | DALI 5-way female plug assembly to suit zc-driver-40 |
| zc-plug-3m  | Male accessory plug to suit zc-driver-40             |
|             |                                                      |