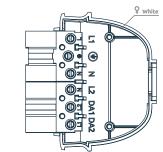

## **Product range**

| Order code  | Description                                          |
|-------------|------------------------------------------------------|
| zc-plug-6w  | Starter 6 pole male plug assembly (re-wireable)      |
| zc-plug-d5m | DALI 5-way male plug assembly                        |
| zc-plug-d5w | DALI 5-way female plug assembly to suit zc-driver-40 |
| zc-plug-3m  | Male accessory plug to suit zc-driver-40             |
|             |                                                      |

## **Specifications**

| Number of conductors | 6 / 5 / 3               |
|----------------------|-------------------------|
| Rated voltage        | 230 V ~                 |
| Rated current        | 16 A                    |
| Terminal type        | Screw                   |
| Terminal capacity    | 1 - 2.5 mm <sup>2</sup> |
| Strain relief        | Inbuilt (5-way)         |