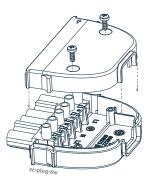

## **Product range**

| Order code  | Description                                          |
|-------------|------------------------------------------------------|
| zc-plug-6w  | Starter 6 pole male plug assembly (re-wireable)      |
| zc-plug-d5m | DALI 5-way male plug assembly                        |
| zc-plug-d5w | DALI 5-way female plug assembly to suit zc-driver-40 |
| zc-plug-3m  | Male accessory plug to suit zc-driver-40             |
|             |                                                      |