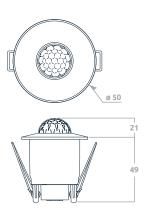

#### Dimensions

**zc-pir-rs** Cut out ø **63 mm** Installation height **2.2 - 4 m** 

**zc-pir-rs-sml** Cut out ø **40 mm** Installation height **2.2 - 4 m** 

V1.3

Last updated 31 / 05 / 17