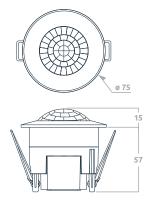

#### Dimensions

**zc-pir-rs** Cut out ø **63 mm** Installation height **2.2 - 4 m** 

**zc-pir-rs-sml** Cut out ø **40 mm** Installation height **2.2 - 4 m** 

V1.3

Last updated 31 / 05 / 17