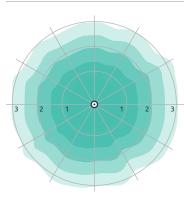

Detection range 360° max. range 6 m

Dusk detection Control based on ambient light and motion detection

#### **Detection pattern**

| Detection zone | Range ø | Height    |
|----------------|---------|-----------|
| Max.           | 6 m     | 2.2 - 4 m |