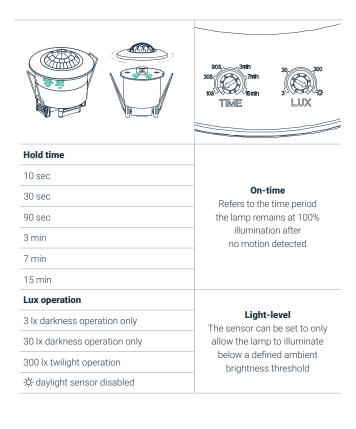

#### Configuration

By adjusting the rotary dials the sensor can be precisely set for each specific application.

Daylight The lamp works always, even during daylight Twilight The lamp works only in twilight and darkness Darkness The lamp works only in darkness

Note When testing in daylight the lux rotary dial must be set to maximum for the sensor to trigger.