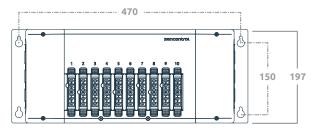

## **Dimensions**

Mounting options Independently mounted control for surface mounting

Mounting centres 470 / 150 mm

**Dimensions** 197 / 500 / 57 mm