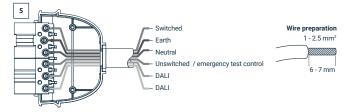

#### If the product is satisfactory, proceed with the installation:

- 1 Ensure safety warnings are adhered to.
- 2 Mount the unit as shown in *fig 1* or *fig 2* using the appropriate fasteners (not included).
- **3** Wire terminal I/O and secure using provided cable clamps or M20 cable glands as per the wiring diagram in *fig 3*.
- **4** Connect starter leads to output channels per wiring diagram in *fig 4*. Emergency luminaires requiring a dedicated emergency test contact should be connected to output 7 10.