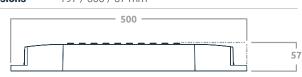

## **Dimensions**

Mounting options Independently mounted control for surface mounting

Mounting centres 470 / 150 mm

**Dimensions** 197 / 500 / 57 mm