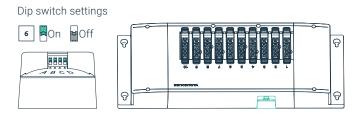

# Configuration

| Sensor delay |        | Absence / presence |                        |
|--------------|--------|--------------------|------------------------|
| Α            | В      | С                  | D                      |
| ¥            | 10 min | Presence           | Reserved for later use |
| U            | 15 min | Absence            |                        |
| a            | 20 min |                    | <del></del>            |
| A            | 30 min |                    |                        |
|              |        |                    |                        |