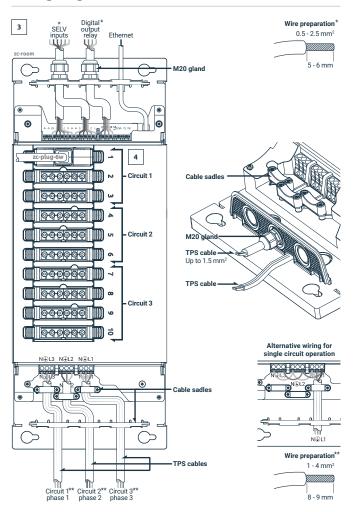

#### If the product is satisfactory, proceed with the installation:

- 1 Ensure safety warnings are adhered to.
- 2 Mount the unit as shown in *fig 1* or *fig 2* using the appropriate fasteners (not included).
- **3** Wire terminal I/O and secure using provided cable clamps or M20 cable glands as per the wiring diagram in *fig 3*.
- **4** Connect starter leads to output channels per wiring diagram in *fig 4*. Emergency luminaires requiring a dedicated emergency test contact should be connected to output 7 10.