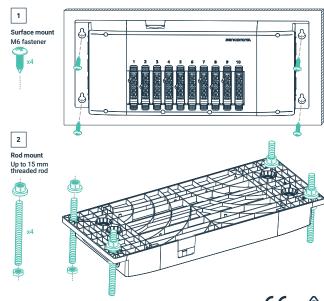

## **Dimensions**

Mounting options Independently mounted control for surface mounting

Mounting centres 470 / 150 mm

**Dimensions** 197 / 500 / 57 mm

#### If the product is satisfactory, proceed with the installation:

- 1 Ensure safety warnings are adhered to.
- 2 Mount the unit as shown in *fig 1* or *fig 2* using the appropriate fasteners (not included).
- **3** Wire terminal I/O and secure using provided cable clamps or M20 cable glands as per the wiring diagram in *fig 3*.
- **4** Connect starter leads to output channels per wiring diagram in *fig 4*. Emergency luminaires requiring a dedicated emergency test contact should be connected to output 7 10.