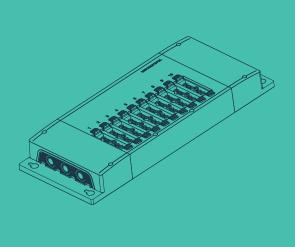

## Room control modules zc-room

#### Product range

| Order code    | Description                  |  |
|---------------|------------------------------|--|
| zc-room-basic | Basic room controller        |  |
| zc-room-lite  | Lite room controller         |  |
| zc-room       | Full feature room controller |  |