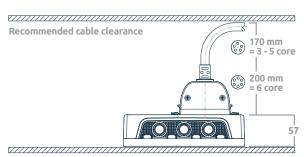

#### If the product is satisfactory, proceed with the installation:

- 1 Ensure safety warnings are adhered to.
- 2 Mount the unit as shown in *fig 1* or *fig 2* using the appropriate fasteners (not included).
- **3** Wire terminal I/O and secure using provided cable clamps or M20 cable glands as per the wiring diagram in *fig 3*.
- **4** Connect starter leads to output channels per wiring diagram in *fig 4*. Emergency luminaires requiring a dedicated emergency test contact should be connected to output 7 10.