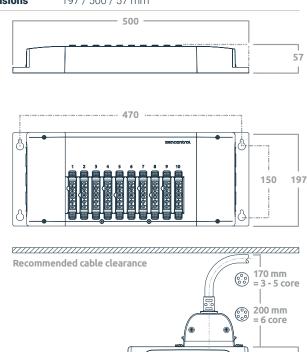

## Dimensions

Mounting options Independently mounted control for surface mounting

Mounting centres 470 / 150 mm

Dimensions 197 / 500 / 57 mm

57