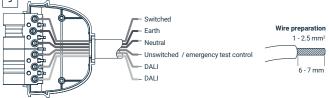

## Wiring diagram

#### If the product is satisfactory, proceed with the installation:

1 Ensure safety warnings are adhered to.

- 2 Mount the unit as shown in *fig 1* or *fig 2* using the appropriate fasteners (not included).
- **3** Wire terminal I/O and secure using provided cable clamps or M20 cable glands as per the wiring diagram in *fig 3*.
- 4 Connect starter leads to output channels per wiring diagram in fig 4. Emergency luminaires requiring a dedicated emergency test contact should be connected to output 7 - 10.