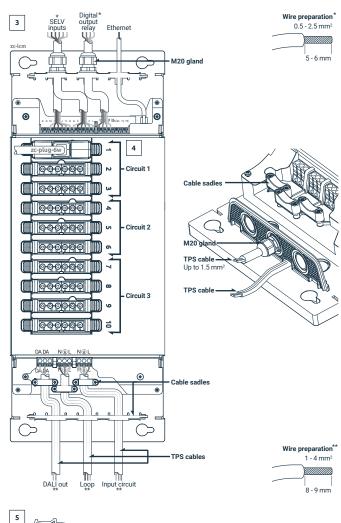

#### If the product is satisfactory, proceed with the installation:

1 Ensure safety warnings are adhered to.

- 2 Mount the unit as shown in *fig 1* or *fig 2* using the appropriate fasteners (not included).
- **3** Wire terminal I/O and secure using provided cable clamps or M20 cable glands as per the wiring diagram in *fig 3*.
- 4 Connect starter leads to output channels per wiring diagram in fig 4. Emergency luminaires requiring a dedicated emergency test contact should be connected to output 7 - 10.

## Wiring diagram