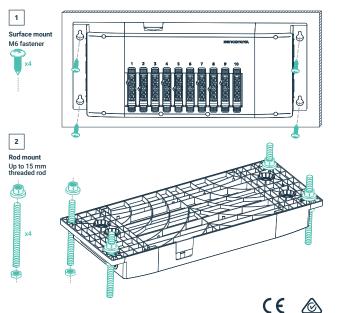

#### If the product is satisfactory, proceed with the installation:

1 Ensure safety warnings are adhered to.

- 2 Mount the unit as shown in *fig 1* or *fig 2* using the appropriate fasteners (not included).
- **3** Wire terminal I/O and secure using provided cable clamps or M20 cable glands as per the wiring diagram in *fig 3*.
- 4 Connect starter leads to output channels per wiring diagram in fig 4. Emergency luminaires requiring a dedicated emergency test contact should be connected to output 7 - 10.